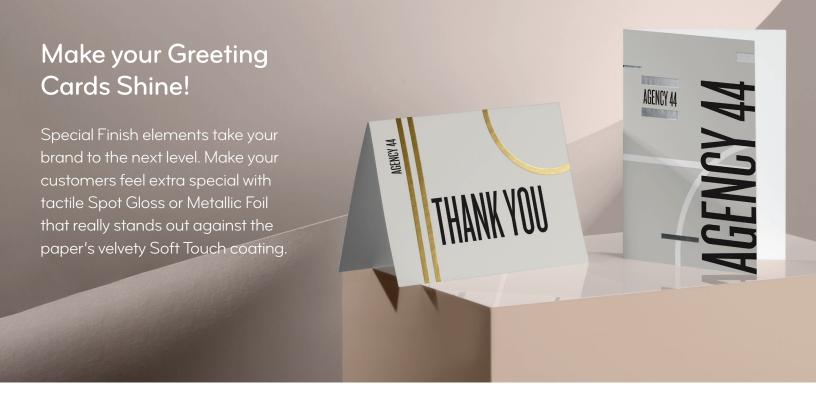

### **Product features**

- Metallic Foil finishes
   Use Gold or Silver Foil elements on the outside of your Greeting Card design to dial up your brand's luxury message and to create a memorable impression.
- Tactile Spot Gloss/Raised Spot Gloss
   Outshine the competition with light-reflecting, transparent design accents. It's a super glossy way to enhance your designs and contrasts with the silky matte paper.