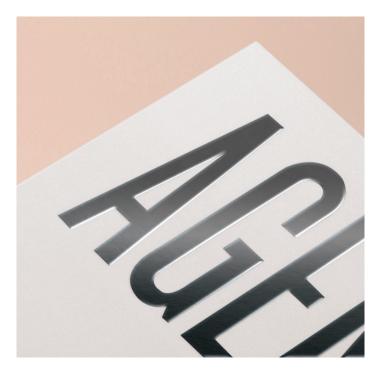

### **Product features**

- Metallic Foil finishes
   Use Gold or Silver Foil elements on the outside of your Greeting Card design to dial up your brand's luxury message and to create a memorable impression.
- Tactile Spot Gloss/Raised Spot Gloss
   Outshine the competition with light-reflecting, transparent design accents. It's a super glossy way to enhance your designs and contrasts with the silky matte paper.