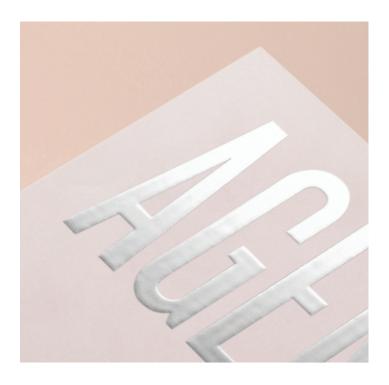

### **Product features**

- Metallic Foil finishes
   Use Gold or Silver Foil elements on the outside of your Greeting Card design to dial up your brand's luxury message and to create a memorable impression.
- Tactile Spot Gloss/Raised Spot Gloss
   Outshine the competition with light-reflecting, transparent design accents. It's a super glossy way to enhance your designs and contrasts with the silky matte paper.